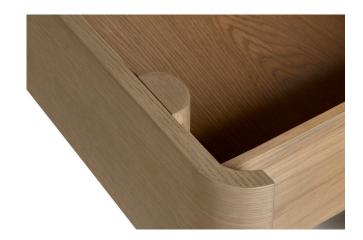

Materials/Finishes options

Body is available in all TB standard woods finishes. Drawer Faces available in Wood or covered in 100% Wool Felt. Felt available in nine standard colors.

2 of 2 telephone: 415.487.0110 tedboerner.com