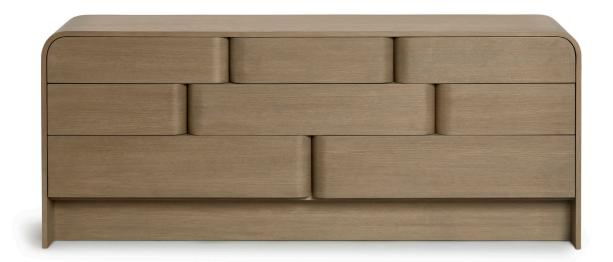

## COCOON

Dresser

Gentle gestures of enfolding curves.

The top surface cascades off the sides in one piece embracing the 8 tucked-in drawer sections.

Shown with all surfaces in wood.

Also available with 100% Wool Felt drawer faces to add a hushed softness to the round forms.

Push-to-open drawers maintain its clean, minimal appearance.

DIMENSIONS

 $66^{\prime\prime}$ L x 18.5"D x 32"H w/eight drawers 78"L x 18.5"D x 32"H w/eight drawers (Shown in photo) 86"L x 18.5"D x 32"H w/nine drawers