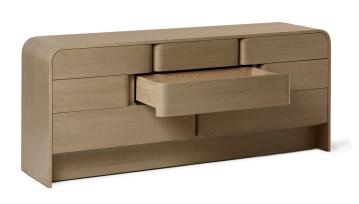

Push-to-open drawers maintain its clean, minimal appearance.

DIMENSIONS

 $66^{\prime\prime}$ L x 18.5"D x 32"H w/eight drawers 78"L x 18.5"D x 32"H w/eight drawers (Shown in photo) 86"L x 18.5"D x 32"H w/nine drawers