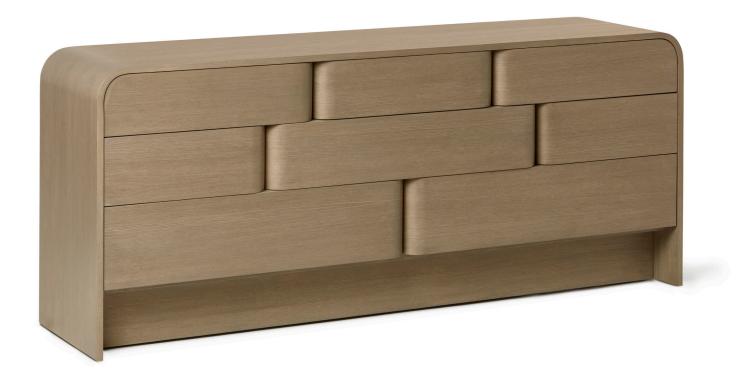

## COCOON

Dresser

Gentle gestures of enfolding curves.

The top surface cascades off the sides in one piece embracing the 8 tucked-in drawer sections.

Shown with all surfaces in wood.

Also available with 100% Wool Felt drawer faces to add a hushed softness to the round forms.

Push-to-open drawers maintain its clean, minimal appearance.

DIMENSIONS

 $66^{\prime\prime}$ L x 18.5"D x 32"H w/eight drawers 78"L x 18.5"D x 32"H w/eight drawers (Shown in photo) 86"L x 18.5"D x 32"H w/nine drawers